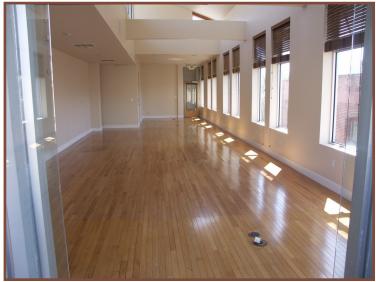

## Landmark Property Blends New and Historic

Second Floor Creative, Open-Space Office

Approx. 1,276 RSF @ \$2.75 S.F. Modified Gross

This distinct office space with curved high ceilings and elegant hardwood floors, is located 1/2 block south of Colorado Blvd. in Old Pasadena. The new design in this building has skyline views from a private balcony, as well as a bank of windows providing abundant natural lighting. In addition, there is a kitchenette and a private rest room with executive shower.