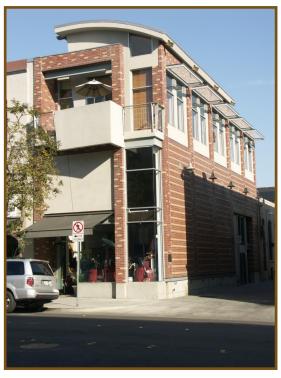

## Creative Open-Space Office in Old Pasadena, CA 91105 87 Plotkin Alley

## Landmark Property Blends New and Historic

Second Floor Creative, Open-Space Office

Approx. 1,276 RSF @ \$2.75 S.F. Modified Gross

This distinct office space with curved high ceilings and elegant hardwood floors, is located 1/2 block south of Colorado Blvd. in Old Pasadena. The new design in this building has skyline views from a private balcony, as well as a bank of windows providing abundant natural lighting. In addition, there is a kitchenette and a private rest room with executive shower.

Within walking distance of all the amenities of Old Pasadena including restaurants and shops. Across the street from city parking structure. Easy access to the #210 and #134 Freeways and the Metro Gold Line.