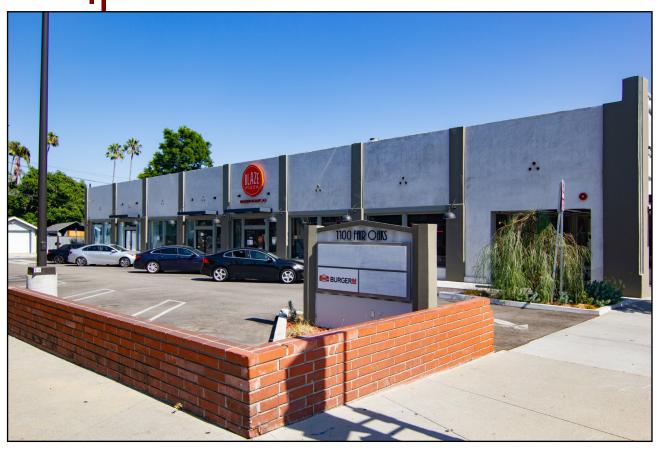

## Prime Retail Space in South Pasadena for Lease

1100 S. Fair Oaks Ave., South Pasadena, 91030

1100 S. Fair Oaks, Suites # 2 & 3

Suite # 2 1,643 R.F.S.

Suite #3 1,747 R.F.S.

Located in desirable South Pasadena, on the main thoroughfare of Fair Oaks Ave., this property is anchored by Blaze Pizza. Large storefront windows and free parking

Suitable for retail or restaurant

Easy access to the #110 Freeway and Old Pasadena.

Sanvé & Associates Commercial Real Estate Tony Lunetta TonyL@sauverec.com DRE#01375955
Direct # 626.840.1175 Office # 626.585.4321
Sauvé & Associates, Inc. DRE# 02117417
www.sauve-associates.com(pending)
12 S. Raymond Ave., Suite A, Pasadena, CA 91105