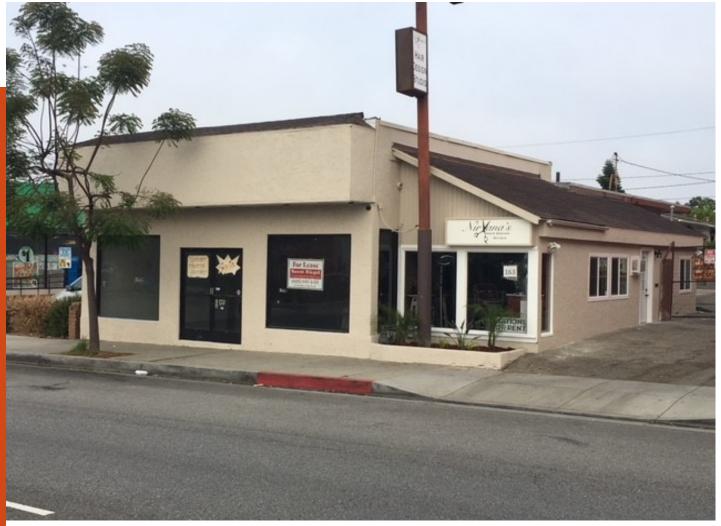

## Prime Retail Location for Lease in Pasadena

## 169 South Rosemead Blvd., Pasadena, CA 91107

- Approximately 1,891 Rentable Square Feet
- Retail Glass Frontage
- Overhead Door~ Storage Area ~ Small Office
- Two Blocks South of Colorado Blvd. & the 210 Freeway
- \$2.25/ Sq. Ft. ~ Modified Gross\*
- Term: 3-5 Years