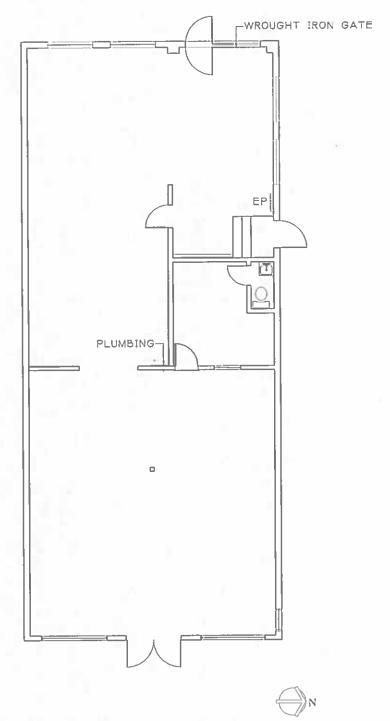

## As Built For:

| tenant  | Retail Space                 |         | date  | 01-08-2020            |
|---------|------------------------------|---------|-------|-----------------------|
| address | 169 South Rosemead Boulevard |         | scale | 1/8"=1'-0"<br>835.107 |
|         | Pasadena, CA 91107           | drawn m | lop   | 035,107               |

square feet: 1,891.51 USF

rentable 1,891,51 RSF, approved by

w/chgs w/o chgs

THE WREN GROUP, INC.

44 West Bellevue Drive, Suite 6 Pasadena, CA 91105 626, 564, 2650 Fax 626, 564, 2654