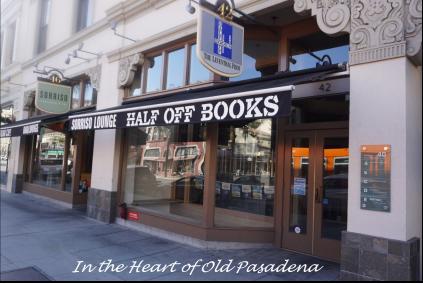

## Office or Retail Space Available in Old Pasadena

### 42 East Colorado Boulevard

### **Property Features**

- Atrium, lower level, formerly a book store.
- Approximately 4,200 Rentable Square Feet
- Newly improved to include track lighting, sealed concrete floor, restrooms, wooden staircase to lower level from Colorado Boulevard.
- Great window display area offering outside light from sidewalk on Colorado Boulevard
- Back entry off Mercantile Alley with additional windows
- Signage: Front awning, blade (east/west visibility), entry display area, plus available graphics my be used in back area.
- Parking in city structure with first 90 minutes free just out the back door of premises, across Mercantile Alley.
- Suggested uses: Office, retail, personal trainer