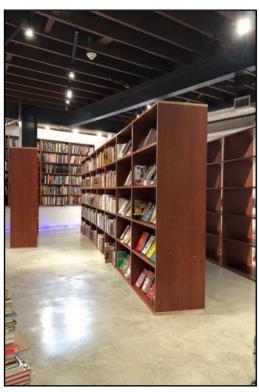

### **Property Features**

- Atrium, lower level, formerly a book store.
- Approximately 4,200 Rentable Square Feet
- Newly improved to include track lighting, sealed concrete floor, restrooms, wooden staircase to lower level from Colorado Boulevard.
- Great window display area offering outside light from sidewalk on Colorado Boulevard
- Back entry off Mercantile Alley with additional windows
- Signage: Front awning, blade (east/west visibility), entry display area, plus available graphics my be used in back area.
- Parking in city structure with first 90 minutes free just out the back door of premises, across Mercantile Alley.
- Suggested uses: Office, retail, personal trainer