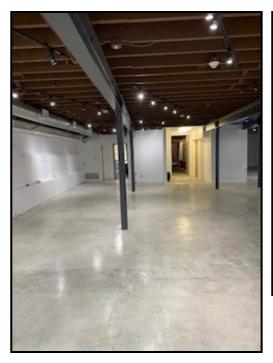

### **Property Features**

- Atrium, lower level, formerly a book store.
- Approximately 4,200 Rentable Square Feet
- Newly improved to include track lighting, sealed concrete floor, restrooms, wooden staircase to lower level from Colorado Boulevard.
- Great window display area offering outside light from sidewalk on Colorado Boulevard
- Back entry off Mercantile Alley with additional windows
- Signage: Front awning, blade (east/west visibility), entry display area, plus available graphics my be used in back area.
- Parking in city structure with first 90 minutes free just out the back door of premises, across Mercantile Alley.
- Suggested uses: Office, retail, personal trainer