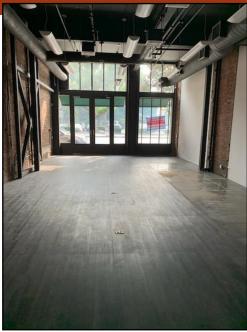

## Retail Space for Lease in Old Pasadena

107 S. Fair Oaks, Suite #108

107 S. Fair Oaks Ave., Suite #108, Pasadena, CA

Approx. 1,267 sq.ft.

\$4,100/Month NNN (NNN=\$695/Month fixed)

- Street retail located two blocks south of Colorado Blvd.
- City parking structure opposite 90 minutes free.
- Prominent location within minutes of all that Old Pasadena offers!
- Easy access to the #210 & #134 Freeways.
- Close to Metro Gold Line station.