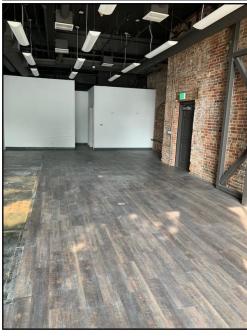

## Retail Space for Lease in Old Pasadena

107 S. Fair Oaks, Suite #108

107 S. Fair Oaks Ave., Suite #108, Pasadena, CA

Approx. 1,267 sq.ft.

\$4,100/Month NNN (NNN=\$695/Month fixed)

- Street retail located two blocks south of Colorado Blvd.
- City parking structure opposite 90 minutes free.
- Prominent location within minutes of all that Old Pasadena offers!
- Easy access to the #210 & #134 Freeways.
- Close to Metro Gold Line station.