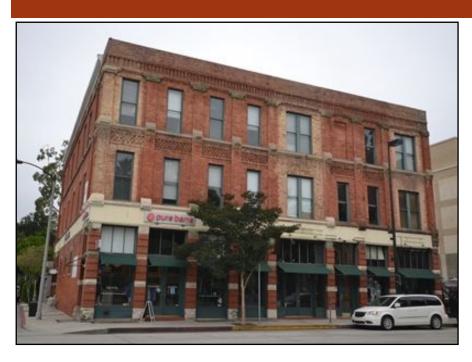

## Retail Space for Lease in Old Pasadena

107 S. Fair Oaks, Suite #108

107 S. Fair Oaks Ave., Suite #108, Pasadena, CA

Approx. 1,267 sq.ft.

\$4,100/Month NNN (NNN=\$695/Month fixed)

- Street retail located two blocks south of Colorado Blvd.
- City parking structure opposite 90 minutes free.
- Prominent location within minutes of all that Old Pasadena offers!
- Easy access to the #210 & #134 Freeways.
- Close to Metro Gold Line station.