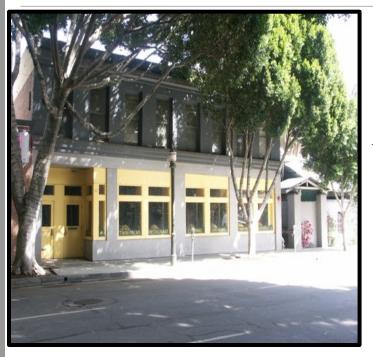

## Restaurant/Office for Lease in Old Pasadena Formerly "Twin Palms"

# 99/101 West Green Street Restaurant/Office Ground Floor:

Approx. 4,625 RSF @ \$2.50/RSF NNN

"As Is"

Full Kitchen

Abated rent given to offset Tenant's cost to modify the Premises