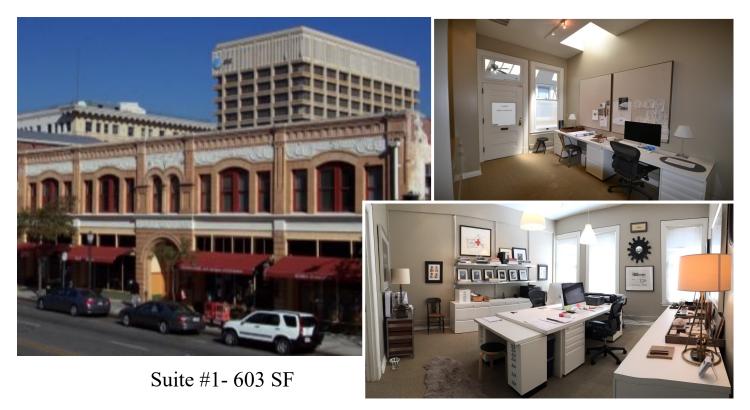

## Prime Old Pasadena Location

32 South Raymond Avenue, Pasadena, CA 91105

Rent: \$1,990.00/Month (\$3.30/S.F)

- Highly Improved Office Suite with Two (2) Rooms
  - Raymond Ave Windows For Natural Light
- Reception Room with Skylight and Large Multi-Person Work Room
  - ◆ Carpeted Floors ~ Storage Closet
  - Historic Building with Magnificent Skylight in Main Hallway
    - Across From Schoolhouse Parking Structure
    - Rent Includes Utilities + Janitorial 5 Nights a Week
      - 98 Walkable Score, near everything!