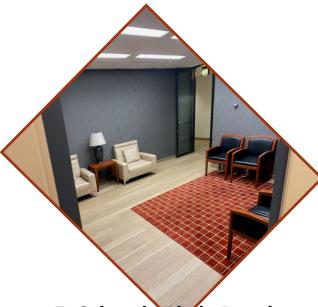

## **Professional Office Spaces for Sub-Lease**

301 E. Colorado Blvd., Pasadena CA 91107

- Newly Remodeled Law Group
- Three offices available: 14 x 13.5; 18 x9.4 and 14 x13.5
- Ideal for attorney or accountant
- Conveniently located next to City Hall, Courthouse & Old Pasadena
- Access to large & small conference room with modern technology
- Area available for assistant
- Kitchen as well as copy facilities
- Furnished or unfurnished
- Prices range from \$1,200/Mo to \$1,600/Mo