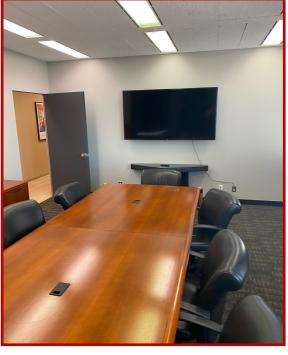

## **Professional Office Spaces for Sub-Lease**

301 E. Colorado Blvd., Pasadena CA 91107

- Newly Remodeled Law Group
- Three offices available: 14 x 13.5; 18 x9.4 and 14 x13.5
- Ideal for attorney or accountant
- Conveniently located next to City Hall, Courthouse & Old Pasadena
- Access to large & small conference room with modern technology
- Area available for assistant
- Kitchen as well as copy facilities
- Furnished or unfurnished
- Prices range from \$1,200/Mo to \$1,600/Mo