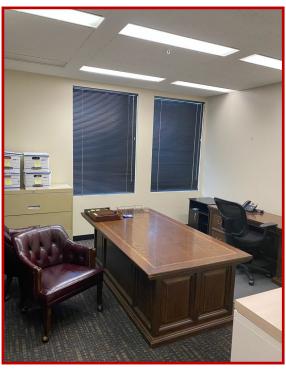

## **Professional Office Spaces for Sub-Lease**

301 E. Colorado Blvd., Pasadena CA 91107

- Newly Remodeled Law Group
- Three offices available: 14 x 13.5; 18 x9.4 and 14 x13.5
- Ideal for attorney or accountant
- Conveniently located next to City Hall, Courthouse & Old Pasadena
- Access to large & small conference room with modern technology
- Area available for assistant
- Kitchen as well as copy facilities
- Furnished or unfurnished
- Prices range from \$1,200/Mo to \$1,600/Mo